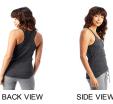

# AA1927

Alternative Ladies' Meegs Racerback Eco-Jersey™ Tank

#### Features

- Racerback detail
- Merrowed hem
- Rounded bottom
- Ladies' slim fit
- Every piece of Alternative apparel purchased from our company qualifies for Hanes4Education